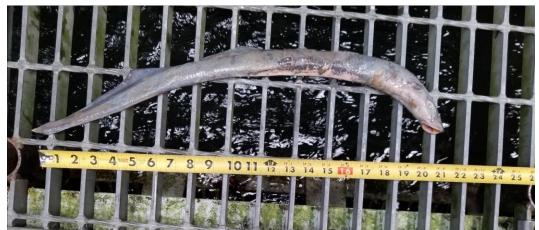

## SUBJECT: 19BON36 MFR - Adult Fish Facility Valve 15 Pacific Lamprey Mortality

On the morning of 12 July, sampling technicians found Pacific Lamprey mortalities on the valve 15 trash rack and reported it to project bios. It was scanned for PIT tags, inspected for marks or injuries, and returned to the river.

- A. Species Pacific Lamprey (Entosphenus tridentatus).
- B. Origin Unknown.
- C. Length Approximately 60 cm.
- D. Marks and tags None.
- E. Marks and Injuries found on carcass None.
- F. Cause and Time of Death Unknown.
- G. Future and Preventative Measures None.